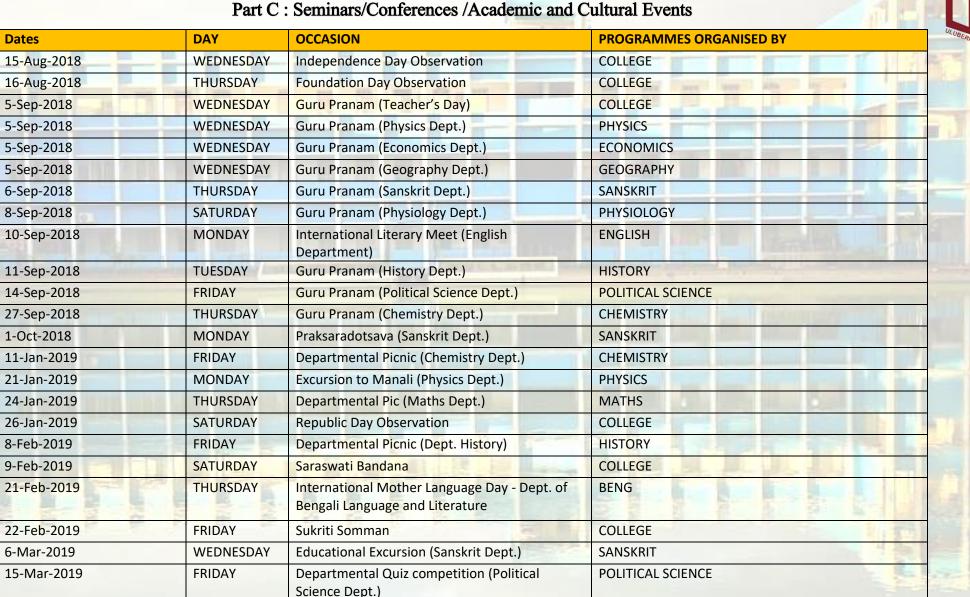

# Academic Calendar: 2018-2019 ULUBERIA COLLEGE

Part C: Seminars/Conferences /Academic and Cultural Events

Dates

5-Sep-2018

5-Sep-2018

5-Sep-2018

5-Sep-2018

6-Sep-2018

8-Sep-2018

1-Oct-2018

8-Feb-2019

9-Feb-2019

6-Mar-2019

| 23-Mar-2019 | SATURDAY | 2 DAYS Golden Jubilee Celebration - B. Ed<br>Department                           | B. ED                                                                                                                                                                                                                                                                                                                                                                                                                                                                                                                                                                                                                                                                                                                                                                                                                                                                                                                                                                                                                                                                                                                                                                                                                                                                                                                                                                                                                                                                                                                                                                                                                                                                                                                                                                                                                                                                                                                                                                                                                                                                                                                          | ULUBERIA CO |  |
|-------------|----------|-----------------------------------------------------------------------------------|--------------------------------------------------------------------------------------------------------------------------------------------------------------------------------------------------------------------------------------------------------------------------------------------------------------------------------------------------------------------------------------------------------------------------------------------------------------------------------------------------------------------------------------------------------------------------------------------------------------------------------------------------------------------------------------------------------------------------------------------------------------------------------------------------------------------------------------------------------------------------------------------------------------------------------------------------------------------------------------------------------------------------------------------------------------------------------------------------------------------------------------------------------------------------------------------------------------------------------------------------------------------------------------------------------------------------------------------------------------------------------------------------------------------------------------------------------------------------------------------------------------------------------------------------------------------------------------------------------------------------------------------------------------------------------------------------------------------------------------------------------------------------------------------------------------------------------------------------------------------------------------------------------------------------------------------------------------------------------------------------------------------------------------------------------------------------------------------------------------------------------|-------------|--|
| 23-Mar-2019 | SATURDAY | 3 DAYS Excursion Doars, Jalpaiguri, West Bengal<br>(Geography Dept.)              | WE CONTRACT OF A |             |  |
| 26-Mar-2019 | TUESDAY  | Quiz Competition by Dept. of Bengali Language<br>and Literature                   | BENG                                                                                                                                                                                                                                                                                                                                                                                                                                                                                                                                                                                                                                                                                                                                                                                                                                                                                                                                                                                                                                                                                                                                                                                                                                                                                                                                                                                                                                                                                                                                                                                                                                                                                                                                                                                                                                                                                                                                                                                                                                                                                                                           |             |  |
| 28-Mar-2019 | THURSDAY | Examination related counselling                                                   | COLLEGE                                                                                                                                                                                                                                                                                                                                                                                                                                                                                                                                                                                                                                                                                                                                                                                                                                                                                                                                                                                                                                                                                                                                                                                                                                                                                                                                                                                                                                                                                                                                                                                                                                                                                                                                                                                                                                                                                                                                                                                                                                                                                                                        |             |  |
| 30-Mar-2019 | SATURDAY | "Elenchus" Quiz Contest (English Department)                                      | ENGLISH                                                                                                                                                                                                                                                                                                                                                                                                                                                                                                                                                                                                                                                                                                                                                                                                                                                                                                                                                                                                                                                                                                                                                                                                                                                                                                                                                                                                                                                                                                                                                                                                                                                                                                                                                                                                                                                                                                                                                                                                                                                                                                                        |             |  |
| 9-Apr-2019  | TUESDAY  | Quiz Competition organized by department of<br>History in collaboration with IQAC | HISTORY                                                                                                                                                                                                                                                                                                                                                                                                                                                                                                                                                                                                                                                                                                                                                                                                                                                                                                                                                                                                                                                                                                                                                                                                                                                                                                                                                                                                                                                                                                                                                                                                                                                                                                                                                                                                                                                                                                                                                                                                                                                                                                                        |             |  |
| 12-Apr-2019 | FRIDAY   | Farewell (Dept. of Physiology)                                                    | PHYSIOLOGY                                                                                                                                                                                                                                                                                                                                                                                                                                                                                                                                                                                                                                                                                                                                                                                                                                                                                                                                                                                                                                                                                                                                                                                                                                                                                                                                                                                                                                                                                                                                                                                                                                                                                                                                                                                                                                                                                                                                                                                                                                                                                                                     |             |  |
| 14-May-2019 | TUESDAY  | Rabindra-Jayanti (Kabi-Pronam) - Dept. of<br>Bengali Language and Literature      | BENG                                                                                                                                                                                                                                                                                                                                                                                                                                                                                                                                                                                                                                                                                                                                                                                                                                                                                                                                                                                                                                                                                                                                                                                                                                                                                                                                                                                                                                                                                                                                                                                                                                                                                                                                                                                                                                                                                                                                                                                                                                                                                                                           |             |  |