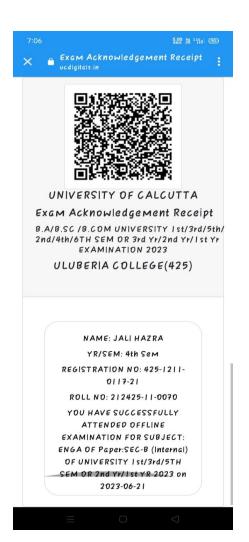

Website: www.uluberiacollege.org e-mail: uluberia\_college@rediffmail.com

ULUBERIA, HOWRAH - 711315

From:

The Principal / President / Teacher-in-charge

Ref. No. : .....

Dated : .....

6. QR Code for Internal Examination Attendance and Examination Acknowledgement Receipt: