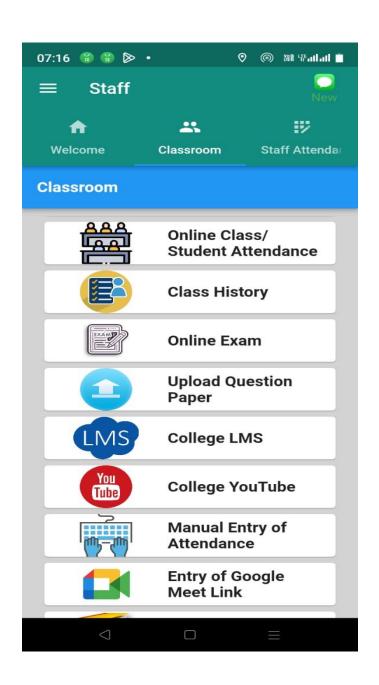

4. Samples of examination schedule of Internal, Tutorial and Practical Examinations from the College App of students' level user interface:

| 12:36 Ø 200 W 41 82                        | 12:36 ② 2.00 W *41 82                                                |
|--------------------------------------------|----------------------------------------------------------------------|
| Subject: ENGA (Honours)                    | YR/SEM: 5th Sem                                                      |
| Exam Mode: Online                          | ROLL NO: 212425-11-0070                                              |
| Paper:DSE-A (Tutorial) (FM-15)             | Subject: ENGA (Honours)                                              |
| Exam Date & Time: 06.12.2023 12:00 AM      | Exam Mode: Offline, (Venue: College Campus)                          |
| To<br>13.12.2023 05:00 PM                  |                                                                      |
|                                            | Paper:DSE-B (Internal) (FM-10) Exam Date & Time: 13.12.2023 11:30 AM |
| DOWNLOAD QUESTION PAPER                    | To                                                                   |
|                                            | 13.12.2023 12:00 PM                                                  |
| Answer-Script Uploaded Successfully        | You have attended Offline Exam                                       |
| VIEW EXAM ACKNOWLEDGEMENT RECEIPT          | VIEW EXAM ACKNOWLEDGEMENT RECEIPT                                    |
| YR/SEM: 5th Sem<br>ROLL NO: 212425-11-0070 |                                                                      |
| Subject: ENGA (Honours)                    |                                                                      |
| Exam Mode: Online                          | YR/SEM: 5th Sem                                                      |
| Paper:DSE-B (Tutorial) (FM-15)             | ROLL NO: 212425-11-0070                                              |
| Exam Date & Time: 06.12.2023 12:00 AM      | Subject: ENGA (Honours)                                              |
| То                                         | Exam Mode: Online                                                    |
| 13.12.2023 05:00 PM                        | Paper:CC11 (Tutorial) (FM-15)                                        |
| DOWNLOAD QUESTION PAPER                    | Exam Date & Time: 06.12.2023 12:00 AM                                |
|                                            | To                                                                   |
| Answer-Script Uploaded Successfully        | 13.12.2023 05:00 PM                                                  |
| VIEW EXAM ACKNOWLEDGEMENT RECEIPT          | DOWNLOAD QUESTION PAPER                                              |
|                                            | Answer-Script Uploaded Successfully                                  |
|                                            | VIEW FXAM ACKNOWI EDGEMENT RECEIPT                                   |
| $\equiv$ $\Box$                            | ≡ □ □                                                                |