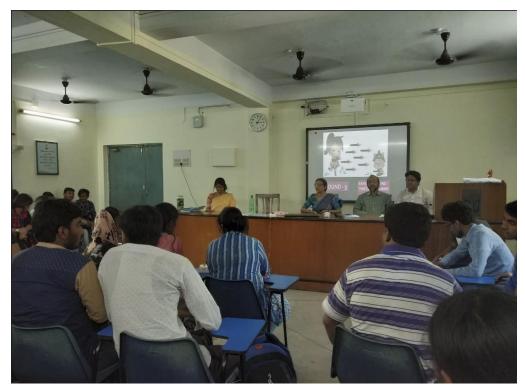

ers. ii) Students were divided into groups and the team that won was selected after various levels of elimination. |  |  |  |  |
| Outcome of the event                      | Students ended up being very confident and their communicative skills also developed along with their depth of knowledge.                                                                           |  |  |  |  |





NAAC ACCREDITED-B

Aided by Department of Higher Education, Government of West Bengal Affiliated to University of Calcutta and NCTE Recognised under section 2(f) and 12 (B) of UGC

Phone: (033) 26610332 FAX: 033 26610240

Website: www.uluberiacollege.org e-mail: uluberia\_college@rediffmail.com ULUBERIA, HOWRAH - 711315

From:

The Principal / President / Teacher-in-charge

Ref. No. : .....

Dated : .....







NAAC ACCREDITED-B

Aided by Department of Higher Education, Government of West Bengal Affiliated to University of Calcutta and NCTE Recognised under section 2(f) and 12 (B) of UGC

Phone: (033) 26610332 FAX: 033 26610240

Website: www.uluberiacollege.org e-mail: uluberia\_college@rediffmail.com ULUBERIA, HOWRAH - 711315

From:

| The Principal / President | / Teacher-in-charge |
|---------------------------|---------------------|
|---------------------------|---------------------|

| Ref. No. : | <i>:</i> |
|------------|----------|
|------------|----------|

#### **QUIZ PROGRAM**

DATE: 09.04.2019

Department of History, Uluberia College successfully conducted a quiz competition on 09.04.2019 at the old seminar room of this college. There was a warm response from the students. As su