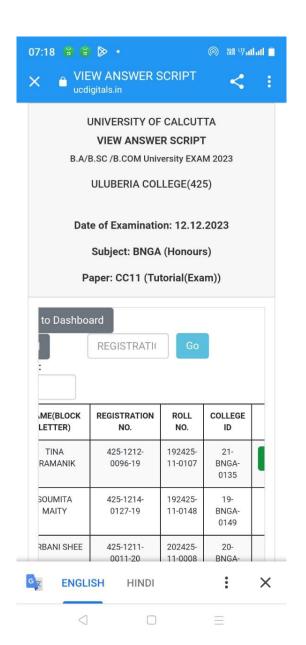

#### From:

The Principal / President / Teacher-in-charge

Ref. No.:....

Dated : .....

|            | ₩ > •                        |           | के क्षा क्षा क्षा विकास स्थापता ।<br>इस्त्रीयाच्या । |
|------------|------------------------------|-----------|------------------------------------------------------|
| <b>6</b>   | VIEW ANSWER SO ucdigitals.in | CRIPT     | < :                                                  |
|            | VILW ANOWER                  | JUNIT I   |                                                      |
| ļ          | B.A/B.SC /B.COM Univer       | sity EXAM | 2023                                                 |
|            | ULUBERIA COLL                | EGE(425)  |                                                      |
|            | Date of Examination          | : 12.12.2 | 023                                                  |
|            | Subject: BNGA (              | Honours)  |                                                      |
|            | Paper: CC11 (Tuto            | rial(Exam | )))                                                  |
|            |                              |           |                                                      |
|            |                              |           |                                                      |
| DAD<br>IPT | MARKS                        |           | VIEW CU E                                            |
|            | MARKS                        |           | VIEW CU E                                            |
| PT         |                              |           |                                                      |
| PT<br>LOAD | 8                            |           | VIEW CU E                                            |
| LOAD       | 7                            |           | VIEW CU E                                            |
| LOAD       | 7                            |           | VIEW CU E                                            |