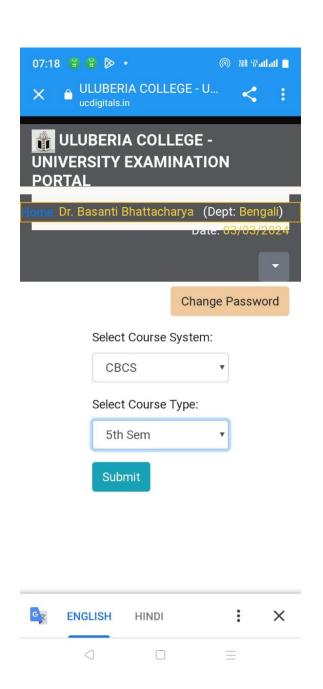

#### 11. Screenshots of Examination Portals for marks uploading:

#### a. College Examination Portal:

NAAC ACCREDITED-B

Aided by Department of Higher Education, Government of West Bengal Affiliated to University of Calcutta and NCTE Recognised under section 2(f) and 12 (B) of UGC