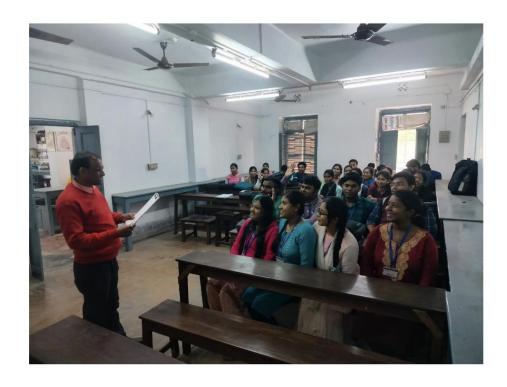

<ul> <li>A. Thermophiles</li> <li>B. Mesophiles</li> <li>C. Psychrophiles</li> <li>D. Neutrophiles</li> </ul> </li> <li>Plants which are adapted to grow in soils containing high concentration of salt are known as:         <ul> <li>[A]Xerophytes</li> <li>[B]Mesophytes</li> <li>[C]Halophytes</li> <li>[D] Thallophytes</li> </ul> </li> </ol> | 10+10+10+10<br><b>=40</b> | Winner  |



NAAC ACCREDITED-B

Aided by Department of Higher Education, Government of West Bengal Affiliated to University of Calcutta and NCTE Recognised under section 2(f) and 12 (B) of UGC

Phone: (033) 26610332 FAX: 033 26610240

Website: www.uluberiacollege.org e-mail: uluberia\_college@rediffmail.com ULUBERIA, HOWRAH - 711315

From:

The Principal / President / Teacher-in-charge

Ref. No. : .....

Dated : .....







NAAC ACCREDITED-B

Aided by Department of Higher Education, Government of West Bengal Affiliated to University of Calcutta and NCTE Recognised under section 2(f) and 12 (B) of UGC

Phone: (033) 26610332 FAX: 033 26610240

Website: www.uluberiacollege.org e-mail: uluberia\_college@rediffmail.com ULUBERIA, HOWRAH - 711315

#### From:

The Principal / President / Teacher-in-charge

| æ. | _  | • | r- |   |      |      |      |  |  |  |  |
|----|----|---|----|---|------|------|------|--|--|--|--|
| Re | t. | 2 | 0. | : | <br> | <br> | <br> |  |  |  |  |

| Dated. | : | ••••• |  |
|--------|---|-------|--|
|--------|---|-------|--|

| ULUBERIA COLLEGE<br>DEPARTMENT OF ENGLISH |