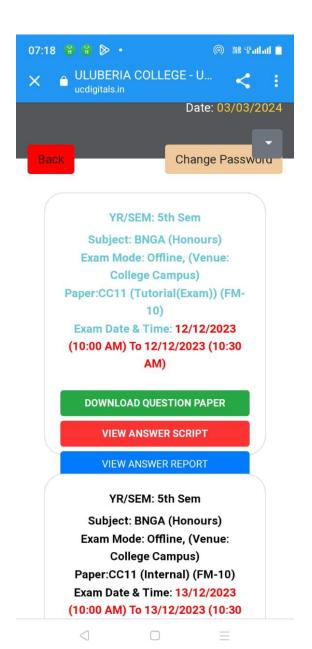

#### 11. Screenshots of Examination Portals for marks uploading:

#### a. College Examination Portal:

NAAC ACCREDITED-B

Aided by Department of Higher Education, Government of West Bengal Affiliated to University of Calcutta and NCTE Recognised under section 2(f) and 12 (B) of UGC