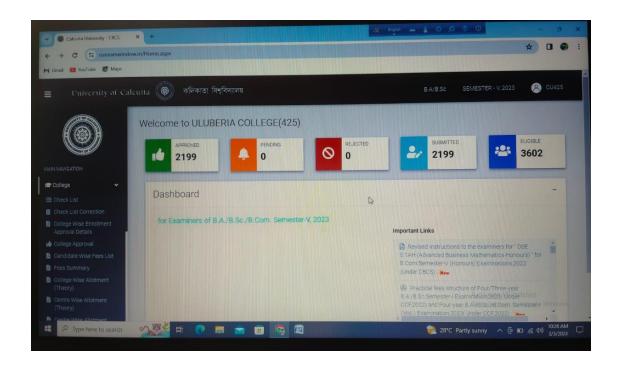

#### 11. Screenshots of Examination Portals for marks uploading:

#### a. College Examination Portal:

NAAC ACCREDITED-B

Aided by Department of Higher Education, Government of West Bengal Affiliated to University of Calcutta and NCTE Recognised under section 2(f) and 12 (B) of UGC