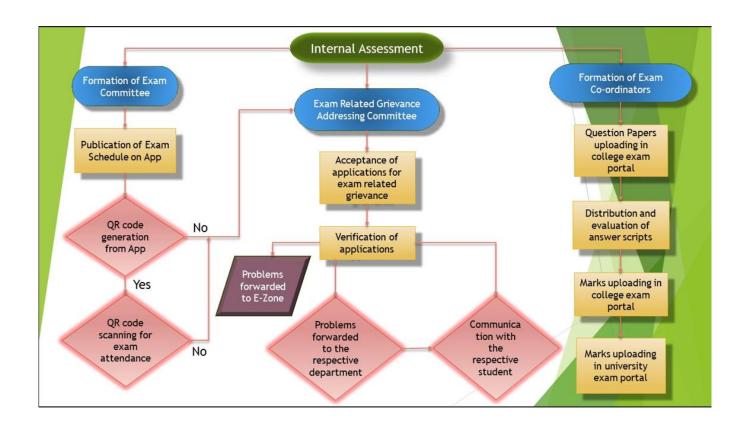

#### 2. Detailed Flowchart of the Mechanism of Transparent Internal Assessment:

NAAC ACCREDITED-B
Aided by Department of Higher Education, Government of West Bengal
Affiliated to University of Calcutta and NCTE
Recognised under section 2(f) and 12 (B) of UGC