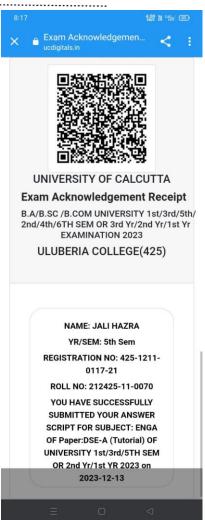

Website: www.uluberiacollege.org e-mail: uluberia\_college@rediffmail.com

ULUBERIA, HOWRAH - 711315

From:

The Principal / President / Teacher-in-charge

Ref. No. : .....

Dated : .....

6. QR Code for Internal Examination Attendance and Examination Acknowledgement Receipt: