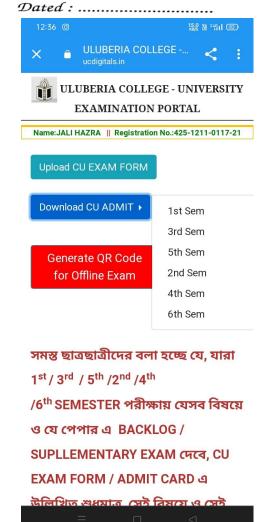

4. Samples of examination schedule of Internal, Tutorial and Practical Examinations from the College App of students' level user interface:

| 12:36 Ø 200 W 41 82                        | 12:36 ② 2.00 W *41 82                                                |
|--------------------------------------------|----------------------------------------------------------------------|
| Subject: ENGA (Honours)                    | YR/SEM: 5th Sem                                                      |
| Exam Mode: Online                          | ROLL NO: 212425-11-0070                                              |
| Paper:DSE-A (Tutorial) (FM-15)             | Subject: ENGA (Honours)                                              |
| Exam Date & Time: 06.12.2023 12:00 AM      | Exam Mode: Offline, (Venue: College Campus)                          |
| To<br>13.12.2023 05:00 PM                  |                                                                      |
|                                            | Paper:DSE-B (Internal) (FM-10) Exam Date & Time: 13.12.2023 11:30 AM |
| DOWNLOAD QUESTION PAPER                    | To                                                                   |
|                                            | 13.12.2023 12:00 PM                                                  |
| Answer-Script Uploaded Successfully        | You have attended Offline Exam                                       |
| VIEW EXAM ACKNOWLEDGEMENT RECEIPT          | VIEW EXAM ACKNOWLEDGEMENT RECEIPT                                    |
| YR/SEM: 5th Sem<br>ROLL NO: 212425-11-0070 |                                                                      |
| Subject: ENGA (Honours)                    |                                                                      |
| Exam Mode: Online                          | YR/SEM: 5th Sem                                                      |
| Paper:DSE-B (Tutorial) (FM-15)             | ROLL NO: 212425-11-0070                                              |
| Exam Date & Time: 06.12.2023 12:00 AM      | Subject: ENGA (Honours)                                              |
| То                                         | Exam Mode: Online                                                    |
| 13.12.2023 05:00 PM                        | Paper:CC11 (Tutorial) (FM-15)                                        |
| DOWNLOAD QUESTION PAPER                    | Exam Date & Time: 06.12.2023 12:00 AM                                |
|                                            | To                                                                   |
| Answer-Script Uploaded Successfully        | 13.12.2023 05:00 PM                                                  |
| VIEW EXAM ACKNOWLEDGEMENT RECEIPT          | DOWNLOAD QUESTION PAPER                                              |
|                                            | Answer-Script Uploaded Successfully                                  |
|                                            | VIEW FXAM ACKNOWI EDGEMENT RECEIPT                                   |
| $\equiv$ $\Box$                            | ≡ □ □                                                                |