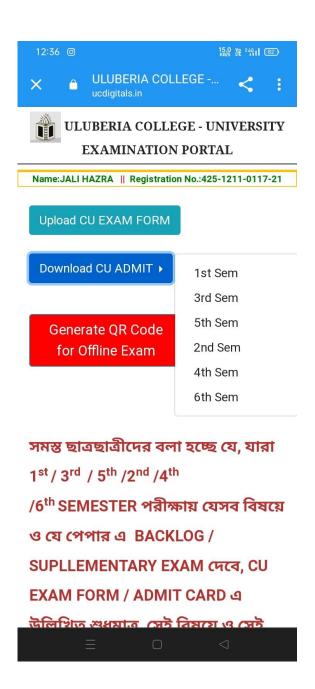

4. Samples of examination schedule of Internal, Tutorial and Practical Examinations from the College App of students' level user interface:

| 12:36 Ø 200 W 41 82                        | 12:36 ② 2.00 W *41 82                                                |
|--------------------------------------------|----------------------------------------------------------------------|
| Subject: ENGA (Honours)                    | YR/SEM: 5th Sem                                                      |
| Exam Mode: Online                          | ROLL NO: 212425-11-0070                                              |
| Paper:DSE-A (Tutorial) (FM-15)             | Subject: ENGA (Honours)                                              |
| Exam Date & Time: 06.12.2023 12:00 AM      | Exam Mode: Offline, (Venue: College Campus)                          |
| To<br>13.12.2023 05:00 PM                  |                                                                      |
|                                            | Paper:DSE-B (Internal) (FM-10) Exam Date & Time: 13.12.2023 11:30 AM |
| DOWNLOAD QUESTION PAPER                    | To                                                                   |
|                                            | 13.12.2023 12:00 PM                                                  |
| Answer-Script Uploaded Successfully        | You have attended Offline Exam                                       |
| VIEW EXAM ACKNOWLEDGEMENT RECEIPT          | VIEW EXAM ACKNOWLEDGEMENT RECEIPT                                    |
| YR/SEM: 5th Sem<br>ROLL NO: 212425-11-0070 |                                                                      |
| Subject: ENGA (Honours)                    |                                                                      |
| Exam Mode: Online                          | YR/SEM: 5th Sem                                                      |
| Paper:DSE-B (Tutorial) (FM-15)             | ROLL NO: 212425-11-0070                                              |
| Exam Date & Time: 06.12.2023 12:00 AM      | Subject: ENGA (Honours)                                              |
| То                                         | Exam Mode: Online                                                    |
| 13.12.2023 05:00 PM                        | Paper:CC11 (Tutorial) (FM-15)                                        |
| DOWNLOAD QUESTION PAPER                    | Exam Date & Time: 06.12.2023 12:00 AM                                |
|                                            | To                                                                   |
| Answer-Script Uploaded Successfully        | 13.12.2023 05:00 PM                                                  |
| VIEW EXAM ACKNOWLEDGEMENT RECEIPT          | DOWNLOAD QUESTION PAPER                                              |
|                                            | Answer-Script Uploaded Successfully                                  |
|                                            | VIEW FXAM ACKNOWI EDGEMENT RECEIPT                                   |
| $\equiv$ $\Box$                            | ≡ □ □                                                                |