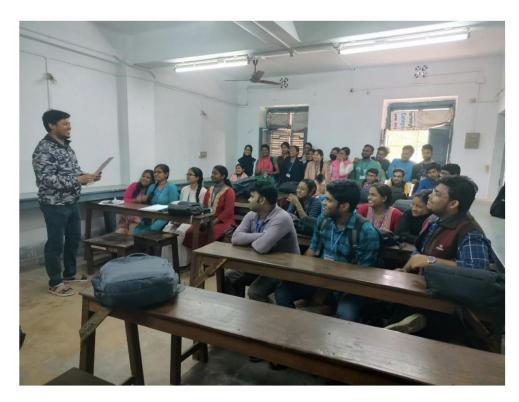

<ul> <li>A. Thermophiles</li> <li>B. Mesophiles</li> <li>C. Psychrophiles</li> <li>D. Neutrophiles</li> </ul> </li> <li>Plants which are adapted to grow in soils containing high concentration of salt are known as:         <ul> <li>[A]Xerophytes</li> <li>[B]Mesophytes</li> <li>[C]Halophytes</li> <li>[D] Thallophytes</li> </ul> </li> </ol> | 10+10+10+10<br><b>=40</b> | Winner  |



NAAC ACCREDITED-B

Aided by Department of Higher Education, Government of West Bengal Affiliated to University of Calcutta and NCTE Recognised under section 2(f) and 12 (B) of UGC

Phone: (033) 26610332 FAX: 033 26610240

Website: www.uluberiacollege.org e-mail: uluberia\_college@rediffmail.com ULUBERIA, HOWRAH - 711315

From:

The Principal / President / Teacher-in-charge

Ref. No. : .....

Dated : .....







NAAC ACCREDITED-B

Aided by Department of Higher Education, Government of West Bengal Affiliated to University of Calcutta and NCTE Recognised under section 2(f) and 12 (B) of UGC

Phone: (033) 26610332 FAX: 033 26610240

Website: www.uluberiacollege.org e-mail: uluberia\_college@rediffmail.com ULUBERIA, HOWRAH - 711315

#### From:

The Principal / President / Teacher-in-charge

| æ. | _  | • | r- |   |      |      |      |  |  |  |  |
|----|----|---|----|---|------|------|------|--|--|--|--|
| Re | t. | 2 | 0. | : | <br> | <br> | <br> |  |  |  |  |

| Dated. | : | ••••• |  |
|--------|---|-------|--|
|--------|---|-------|--|

| ULUBERIA COLLEGE<br>DEPARTMENT OF ENGLISH |